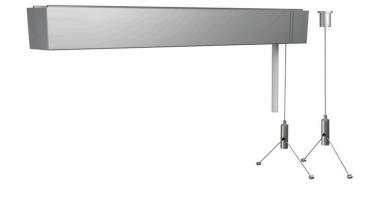

#### Accessories - Wire suspension

Rectangular canopy L=317mm, metal ceiling cylinder, 2 wires D=1.2mm L=1900mm, 2 cross-spans L=120mm, transparent connection cable Housing colour silver grey/transparent; Light Control: netlife flex10X; Regiolux Classification: netlife flex; Control signal: DALI, Radio; Number of control gear (max): 32; Communication: Bluetooth; App name: Casambi, 4remote BT; System compatibility: easy01S; flex10; flex10X; flex10L; flex37; flex39; Note: compatible with Casambi; Application: Office, Meeting rooms, Secondary rooms, Retail, Industry, Logistics centres, Corridors, Garages, Classrooms; Function: Motion detection\*, Corridor function\*, Guided Light\*, HCL (only with DT8 luminaires), presence detection\*, Daylight control\*, Tunable white (only with DT8 luminaires), Manual dimming, \*only by auxiliary devices.. With basicDIM wireless controller for DALI DT6, DT8, for hokal, procube, cubus LED/T5, lens basic, agila and kayak. Suspension set with Integrated receiver; rectangular canopy, individual steel cable suspension with connection cable 5x0.75mm², suitable for suspended luminaires with DALI controllers; With basicDIM wireless controller for DALI DT6, DT8, for hokal, procube, cubus LED, lens basic, agila and kayak. Operation and configuration via the Casambi app.