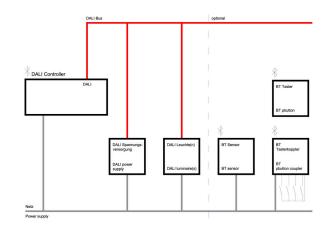

# LC SYSTEM

| Regiolux Classification      | netlife flex                                                                                                                                                                                                                      |
|------------------------------|-----------------------------------------------------------------------------------------------------------------------------------------------------------------------------------------------------------------------------------|
| Control signal               | DALI, Radio                                                                                                                                                                                                                       |
| Number of control gear (max) | 32                                                                                                                                                                                                                                |
| Communication                | Bluetooth                                                                                                                                                                                                                         |
| App name                     | Casambi, 4remote BT                                                                                                                                                                                                               |
| System compatibility         | easy01S; flex10; flex10X; flex10L; flex37;<br>flex39                                                                                                                                                                              |
| Note                         | compatible with Casambi                                                                                                                                                                                                           |
| Application                  | Office, Meeting rooms, Secondary rooms,<br>Retail, Industry, Logistics centres,<br>Corridors, Garages, Classrooms                                                                                                                 |
| Function                     | Motion detection*, Corridor function*,<br>Guided Light*, HCL (only with DT8<br>luminaires), presence detection*, Daylight<br>control*, Tunable white (only with DT8<br>luminaires), Manual dimming, *only by<br>auxiliary devices |